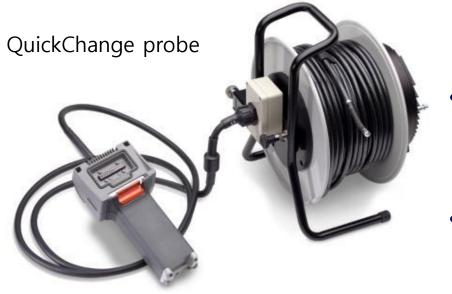

### Mentor Visual iQ LongSteer

- QuickChange probe with standard MViQ handset
- 10mm insertion tube, 8.4mm bending neck: All-Way Articulation
- 10mm insertion tube, 8.4mm bending neck, 6.1mm bending neck, 3D PM capable: All-Way Articulation
- Available in 18m and 30m lengths