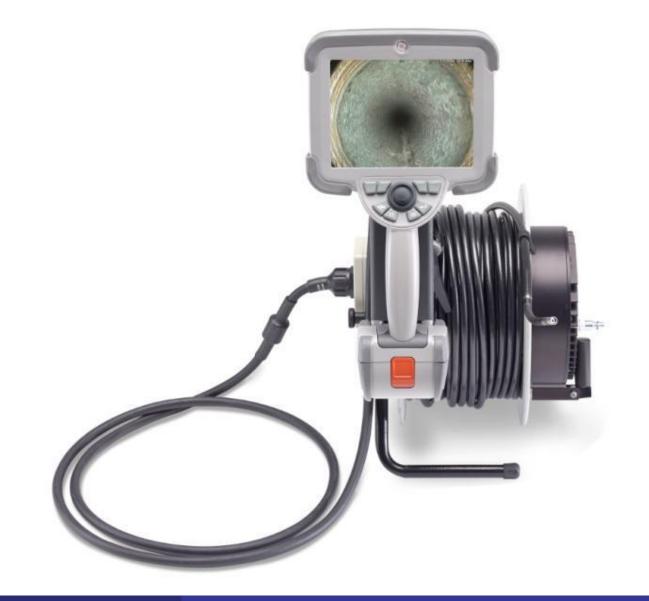

LongSteer Probe w/ 10mm umbilical connected to reel

- Slip Ring Reel: The user may remove as much or as little of the insertion tube while attac hed to the handset so there will be no interruptio n of operation. Min of 10ft / 3m required for full articulation.
- Single Joystick: The integrated joystick in the handset is used to control the system and th e articulation.