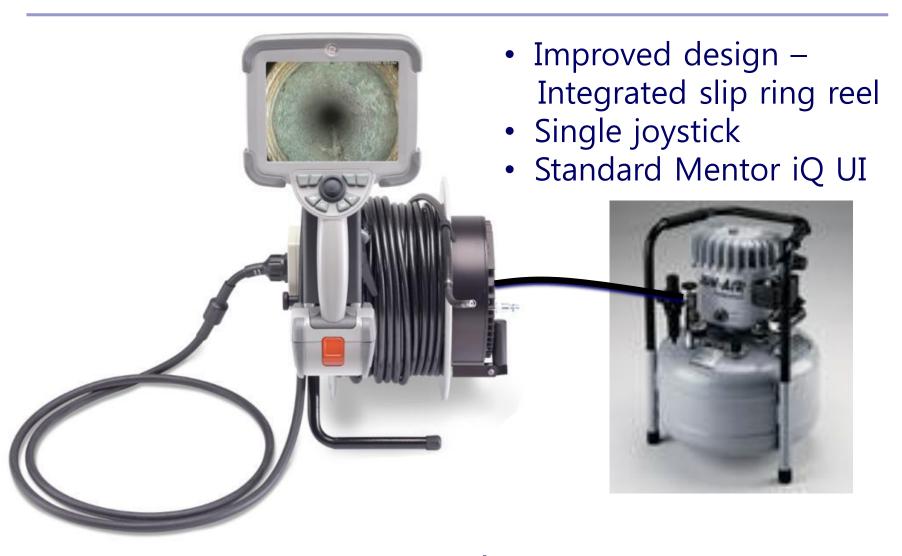

LongSteer Probe w/ 10mm umbilical connected to reel

- Slip Ring Reel: The user may remove as much or as little of the insertion tube while attac hed to the handset so there will be no interruptio n of operation. Min of 10ft / 3m required for full articulation.
- Single Joystick: The integrated joystick in the handset is used to control the system and th e articulation.

# **Air Supply Specs**

- Minimum pressure limit of 120psi
- Minimum CFM of 1.6 or greater
- Do not exceed supply pressure of 150 PSIG
- Clean & Dry air
- Instrument air recommended
- CO2 Cartridge requires customer supplied regulator to reduce pressure to 100 PSIG

To maximize articulation, use an air source with minimum pressure of 120 psi. Lower pressures will work, but not achieve maximum capable articulation.