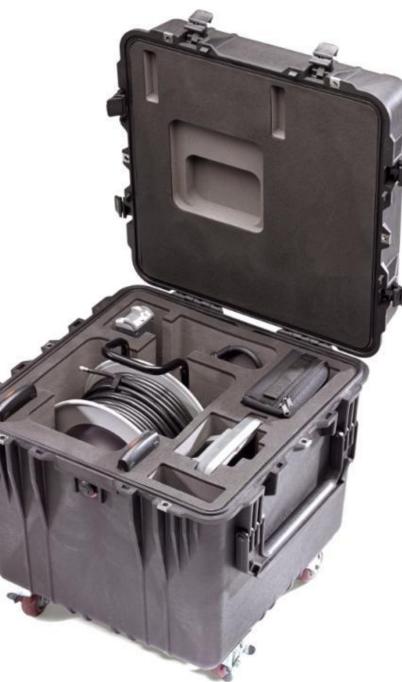

## LongSteer Case

Capable of storing:

- Handset
- LongSteer Probe pod
- Probe reel with up 30m probe
- Two 2 hour batteries
- Accessory pouch
  - Magic Arm or 2<sup>nd</sup> standard probe (10m)
- Tip case
- Lens cleaning kit
- AC power cord/charger